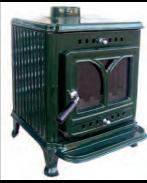

Weight: 70kG Flue dia: 127mm

Height to centre of rear flue outlet: 425mm

Output: 5-6kW Weight: 63kG Flue dia: 127mm

Height to centre of rear flue outlet: 406mm

Output: 6-7kW Weight: 88kG Flue dia: 127mm

Height to centre of rear flue outlet: 432mm