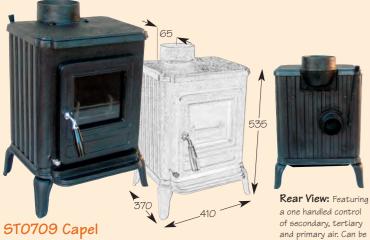

connected to a direct

air supply.

Output: 5kW
Weight: 67kG

Airwash & tertiary air systems

Flue dia: 127mm

Height to centre of rear flue outlet: 525mm

Output: 6-7kW Weight: 88kG Flue dia: 127mm

Height to centre of rear flue outlet: 432mm