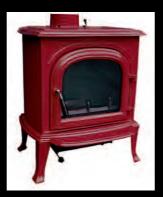

Output: 6-7kW Weight: 70kG Flue dia: 127mm Height to centre of rear flue outlet: 425mm

All dimensions in mm. Stove outputs and

dimensions are approximate. Specifications

are subject to change without prior notice.