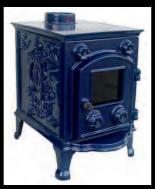

## Colour Options

Enamelled Blue

Enamelled Cream

Enamelled Green

Enamelled Red

## The Suffolk

Multi Fuel Stove Range

Traditionally styled cast iron stoves

The Suffolk range, first introduced in 2003, has since built an enviable reputation for reliability and great value. Traditional styling combined with high combustion efficiency ensures that Suffolk multi-fuel stoves can offer a viable alternative heat source in an age of rapidly increasing energy costs.

With heat outputs ranging from 5kW to 16kW, single and two door options, multi-fuel grates as standard and the flexibility to install with top or back flue outlets, the Suffolk range caters for virtually every installation requirement.