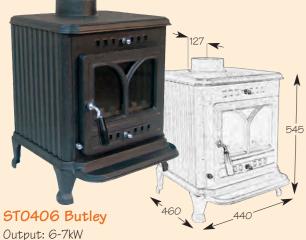

connected to a direct

air supply.

Output: 5kW
Weight: 67kG

Airwash & tertiary air systems

Flue dia: 127mm

Height to centre of rear flue outlet: 525mm

Output: 6-7kW Weight: 88kG Flue dia: 127mm

Height to centre of rear flue outlet: 432mm