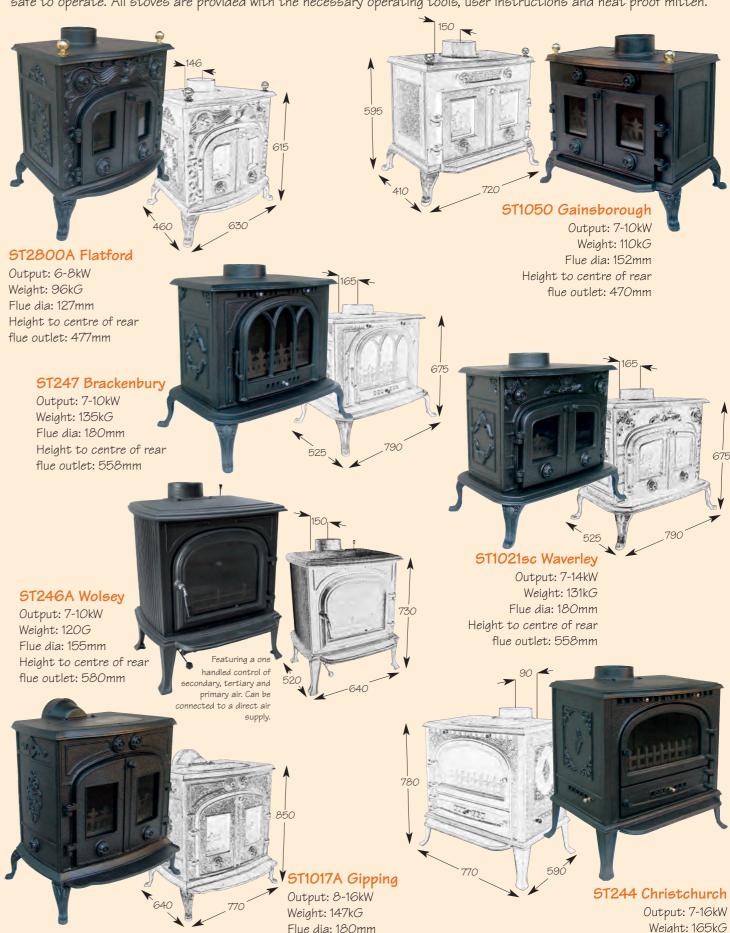

All Suffolk stoves come with an **Airwash** system as standard and comply with European Standard EN13240 and include approval for installation on 12mm deep hearths.

These robustly built cast iron stoves represent excellent value, will give years of trouble free operation and are simple and safe to operate. All stoves are provided with the necessary operating tools, user instructions and heat proof mitten.