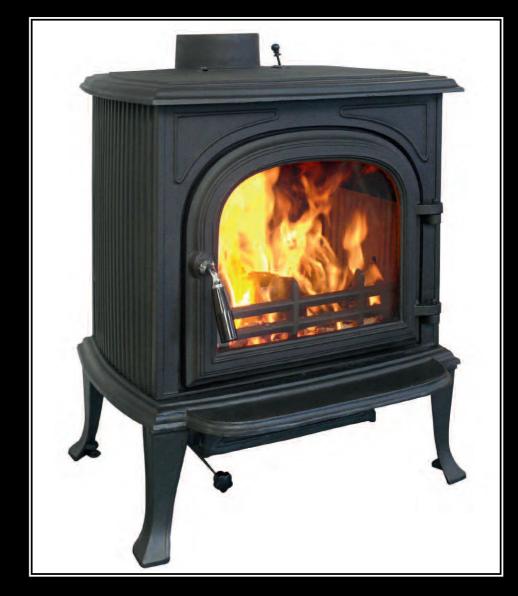

connected to a direct

air supply.

Output: 5kW
Weight: 67kG

Airwash & tertiary air systems

Flue dia: 127mm

Height to centre of rear flue outlet: 525mm

Output: 6-7kW Weight: 88kG Flue dia: 127mm

Height to centre of rear flue outlet: 432mm