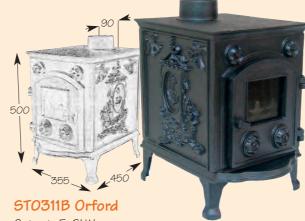

Weight: 70kG Flue dia: 127mm

Height to centre of rear flue outlet: 425mm

Output: 5-6kW Weight: 63kG Flue dia: 127mm

Height to centre of rear flue outlet: 406mm

Output: 6-7kW Weight: 88kG Flue dia: 127mm

Height to centre of rear flue outlet: 432mm