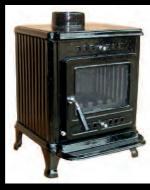

## The Suffolk

Multi Fuel Stove Range

Traditionally styled cast iron stoves

The Suffolk range, first introduced in 2003, has since built an enviable reputation for reliability and great value. Traditional styling combined with high combustion efficiency ensures that Suffolk multi-fuel stoves can offer a viable alternative heat source in an age of rapidly increasing energy costs.

With heat outputs ranging from 5kW to 16kW, single and two door options, multi-fuel grates as standard and the flexibility to install with top or back flue outlets, the Suffolk range caters for virtually every installation requirement.

All Suffolk stoves come with an **Airwash** system as standard and comply with European Standard EN13240 and include approval for installation on 12mm deep hearths.

These robustly built cast iron stoves represent excellent value, will give years of trouble free operation and are simple and safe to operate. All stoves are provided with the necessary operating tools, user instructions and heat proof mitten.