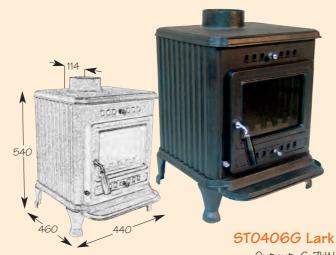

Output: 6-7kW Weight: 70kG Flue dia: 127mm Height to centre of rear flue outlet: 425mm

All dimensions in mm. Stove outputs and

dimensions are approximate. Specifications

are subject to change without prior notice.