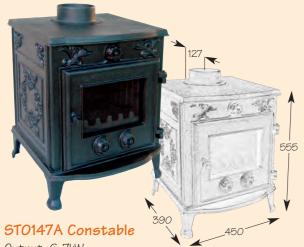

Weight: 70kG Flue dia: 127mm

Height to centre of rear flue outlet: 425mm

Output: 5-6kW Weight: 63kG Flue dia: 127mm

Height to centre of rear flue outlet: 406mm

Output: 6-7kW Weight: 88kG Flue dia: 127mm

Height to centre of rear flue outlet: 432mm