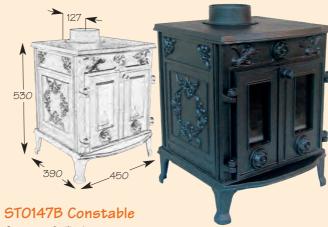

Output: 6-7kW Weight: 70kG Flue dia: 127mm Height to centre of rear flue outlet: 425mm

All dimensions in mm. Stove outputs and

dimensions are approximate. Specifications

are subject to change without prior notice.