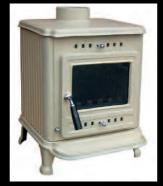

## Colour Options

Enamelled Blue

Enamelled Cream

Enamelled Green

Enamelled Red

## The Suffolk

Multi Fuel Stove Range

Traditionally styled cast iron stoves

The Suffolk range, first introduced in 2003, has since built an enviable reputation for reliability and great value. Traditional styling combined with high combustion efficiency ensures that Suffolk multi-fuel stoves can offer a viable alternative heat source in an age of rapidly increasing energy costs.

With heat outputs ranging from 5kW to 16kW, single and two door options, multi-fuel grates as standard and the flexibility to install with top or back flue outlets, the Suffolk range caters for virtually every installation requirement.